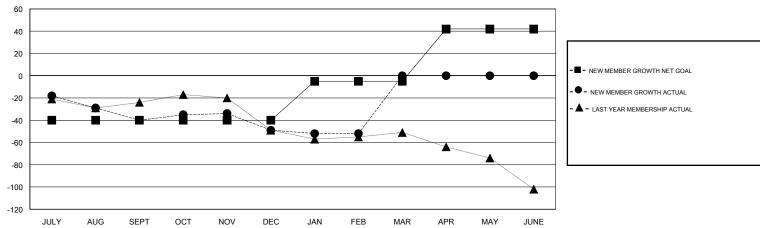

## GMT: Gary Wong LOCATION WASHINGTON GMT CA

| Clubs                 |               |           |               | Members               |                                                                |                                                              |                                                    |  |
|-----------------------|---------------|-----------|---------------|-----------------------|----------------------------------------------------------------|--------------------------------------------------------------|----------------------------------------------------|--|
| RESULTS FOR 2016-2017 |               |           |               | RESULTS FOR 2016-2017 |                                                                |                                                              |                                                    |  |
| QUARTER               | NEW CLUB GOAL | NEW CLUBS | DROPPED CLUBS | QUARTER               | NEW MEMBER GROWTH<br>NET GOAL (not reinstated<br>or transfers) | NEW MEMBER<br>GROWTH ACTUAL (not<br>reinstated or transfers) | DROPPED<br>MEMBERS ACTUAL<br>(including transfers) |  |
| JULY/AUG/SEPT         | 0             | 0         | 0             | JULY/AUG/SEPT         | -40                                                            | 22                                                           | 62                                                 |  |
| OCT/NOV/DEC           | 0             | 0         | 0             | OCT/NOV/DEC           | 0                                                              | 15                                                           | 24                                                 |  |
| JAN/FEB/MAR           | 0             | 0         | 0             | JAN/FEB/MAR           | 35                                                             | 19                                                           | 22                                                 |  |
| APR/MAY/JUNE          | 1             | 0         | 0             | APR/MAY/JUNE          | 47                                                             | 0                                                            | 0                                                  |  |

## GOALS AND ACTUAL MEMBERS CUMULATIVE

| DROPPED CLUBS: 0  DROPPED MEMBERS |     | 26 CLUBS OF 41 ADDED 1 OR MORE<br>NEW MEMBERS | GENDER DISTE<br>MALE<br>FEMALE | STRIBUTION<br>812 (63.84%)<br>460 (36.16%) |     |
|-----------------------------------|-----|-----------------------------------------------|--------------------------------|--------------------------------------------|-----|
| DECEASED                          | 16  | CHCK HEDE FOR CHMULATIVE                      | TOTAL FAMILY UNIT MEMBERS      |                                            | 334 |
| CLUB CANCELLED 0 OTHER 92         |     | CLICK HERE FOR CUMULATIVE  MEMBERSHIP DATA    | FAMILY MEMBERS PAYING HALF     |                                            | 171 |
| TOTAL                             | 108 |                                               |                                |                                            |     |